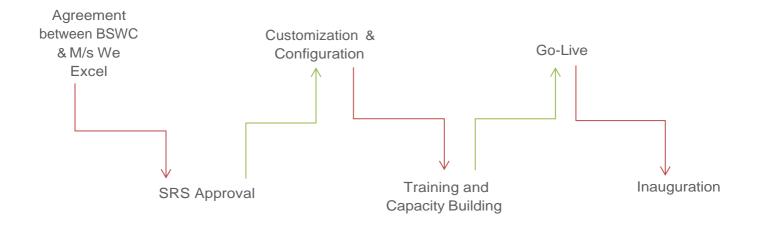

# Bihar State Warehousing Corporation - e-bhandaran(WMS)

### Warehouse Management Solution

WMS is a centralized Warehouse Management Solution to manage, streamline and automate the entire operations of the warehouses of the Bihar Sate Warehousing Corporation. e-bhandaran, the customized WMS, has been first implemented in Bihar. It will provide the visibility of real time data of all godowns.



# A JOURNEY TOWARDS DIGITIZATION



## MODULES

- Godown Management
- Space Reservation
- Depositor Registration
- Hiring/De-hiring
- Receipt/Issue of Stock
- Preservation
- Quality Management

- Contract Management
- Accounts & Billing
- Asset Management
- Rebate & Discount
- Engineering & Maintenance
- Dashboard for all stakeholders
- Tariff Management

| Biter Gate Machinesing Corpora |               |                            |